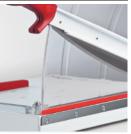

k gauge | standard paper sizes indicated on table | non-skid rubber feet for safe operation | heavy duty blade mounting bracket | all-metal construction

Dimensions (D x W x H):  $22 \frac{1}{2} \times 13 \frac{1}{4} \times 12$  inches, Shipping weight: 11 lbs.



CORPORATION

3134 Industry Drive North Charleston, South Carolina 29418 800-223-2508, fax: 843-552-2974 www.mbmcorp.com



1675 Sismet Road, unit 4 Mississauga, Ontario L4W 4K8 800-387-2528, fax: 905-840-1114 www.ideal-mbm.com



Dealer:

Olmedo Badía S.A. de C.V. www.olmedobadia.com info@olmedobadia.com Tel. (55)5557-0397

All technical data is approximate and subject to change. O MBM Corporation, 5/2010.

## ERGONOMIC HANDLE



The specially designed handle was developed with comfort and safety in mind.

## CUT LINE INDICATOR