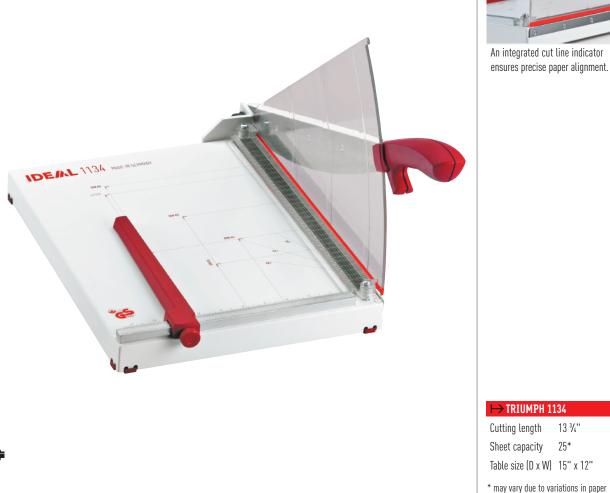

## → 1134 TABLETOP TRIMMER

Solingen steel blade set may be resharpened | manual clamp | transparent Lexan® safety guard with integrated cutting line indicator | precision side guides scaled in inches and metric system | adjustable back gauge | standard paper sizes indicated on table | non-skid rubber feet for safe operation | heavy duty blade mounting bracket | all-metal construction

Dimensions (D x W x H):  $22 \frac{1}{2} \times 13 \frac{1}{4} \times 12$  inches, Shipping weight: 11 lbs.

CORPORATION

3134 Industry Drive North Charleston, South Carolina 29418 800-223-2508, fax: 843-552-2974 www.mbmcorp.com